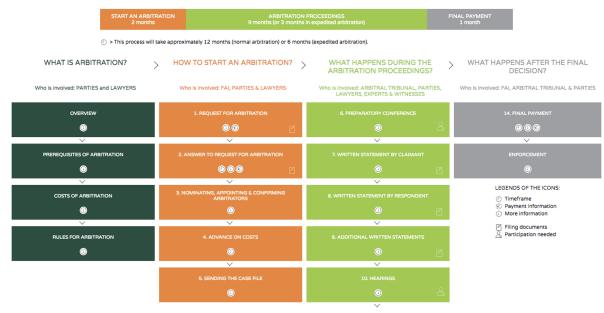

In this regard, in 2018 the Finland Arbitration Institute (FAI) partnered with Dottir, a law firm with a Legal Design consultancy spin off, and Hellon, a design agency, to innovatively redesign how its arbitration services are delivered. The FAI administers arbitrations and mediations pursuant to its rules. These rules provide a detailed framework for dispute resolution. However, despite their comprehensive nature, inquiries from FAI users or potential users showed that the FAI Rules were not always clear to those less familiar with arbitration, leading to a demand for more accessible information.

To bridge this gap, the FAI turned to Legal Design, recognising its potential to enhance the accessibility of and engagement with arbitration rules and procedures for end users. Collaborating

with Dottir and Hellon, the FAI embarked on a legal design project which resulted in the creation of the FAI Arbitration Process flowchart. Launched at the Helsinki International Arbitration Day on 24 May 2018, the flowchart was designed to make the arbitration process more understandable and user-friendly. This tool has since played a role in the industry in helping to improve understanding and practical engagement with the arbitration process.

#### The FAI Arbitration Process

During workshops, participants, predominantly lawyers, expressed a strong preference for the visual components of the flowchart, aligning with broader preferences for visual learning. Based on these positive responses, Dottir has been advocating for the legal sector to embrace Legal Design to innovate and enhance services. By merging legal expertise with design thinking and a focus on human needs, Legal Design has the potential to significantly improve the user experience and truly transform how legal services are delivered.